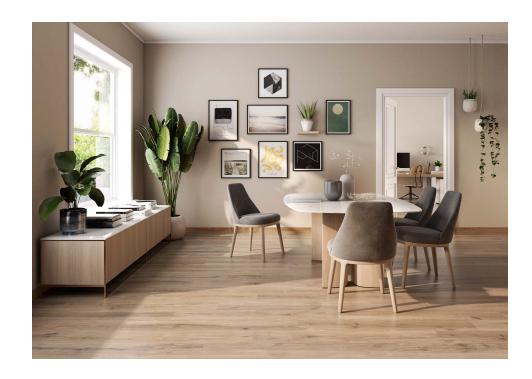

### Panama

Panama is a collection whose design is inspired by three oak varieties that combine their most unique characteristics to create a balanced and beautiful fusion. The result is a finish that rivals natural woods, thanks to the advanced manufacturing techniques that make this perfect amalgam of micro-reliefs, shades and mattified areas possible. The level of detail in the Panama porcelain collection is astonishing, with an extremely rich and natural response to light. The surprisingly authentic finishes allow for the creation of warm and welcoming spaces, thanks to the mix of shades and textures. Panama is the perfect union of technology and design, quality and beauty; the ideal alternative to natural wood. The collection is available in Roble and Fresno finish in 19.5x120R format.