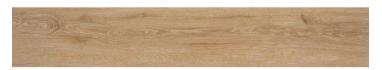

#### PANAMA

### Panama Roble 19.5X12OR

PRICE / M2 (VAT INCLUDED)

### Panama

Panama is a collection whose design is inspired by three oak varieties that combine their most unique characteristics to create a balanced and beautiful fusion. The result is a finish that rivals natural woods, thanks to the advanced manufacturing techniques that make this perfect amalgam of micro-reliefs, shades and mattified areas possible. The level of detail in the Panama porcelain collection is astonishing, with an extremely rich and natural response to light. The surprisingly authentic finishes allow for the creation of warm and welcoming spaces, thanks to the mix of shades and textures. Panama is the perfect union of technology and design, quality and beauty; the ideal alternative to natural wood. The collection is available in Roble and Fresno finish in 19.5x120R format.