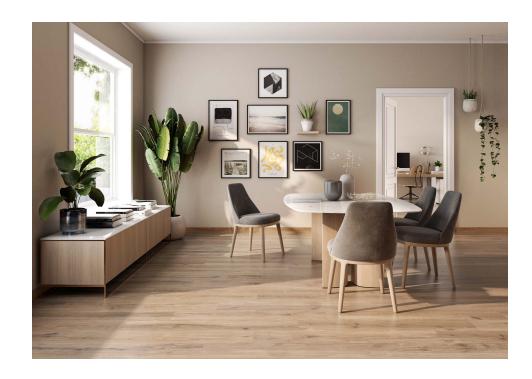

### **Panama**

Panama is a collection whose design is inspired by three oak varieties that combine their most unique characteristics to create a balanced and beautiful fusion. The result is a finish that rivals natural woods, thanks to the advanced manufacturing techniques that make this perfect amalgam of micro-reliefs, shades and mattified areas possible. The level of detail in the Panama porcelain collection is astonishing, with an extremely rich and natural response to light. The surprisingly authentic finishes allow for the creation of warm and welcoming spaces, thanks to the mix of shades and textures. Panama is the perfect union of technology and design, quality and beauty; the ideal alternative to natural wood. The collection is available in Roble and Fresno finish in 19.5x120R format.