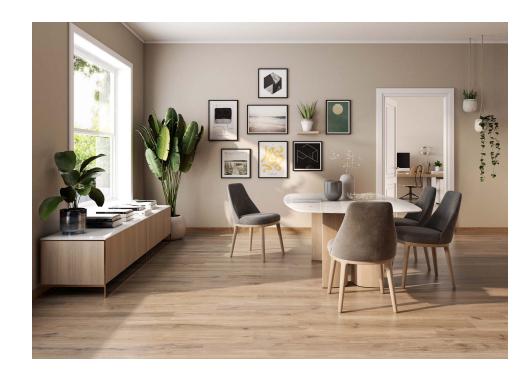

# **Panama**

Panama is a collection whose design is inspired by three oak varieties that combine their most unique characteristics to create a balanced and beautiful fusion. The result is a finish that rivals natural woods, thanks to the advanced manufacturing techniques that make this perfect amalgam of micro-reliefs, shades and mattified areas possible. The level of detail in the Panama porcelain collection is astonishing, with an extremely rich and natural response to light. The surprisingly authentic finishes allow for the creation of warm and welcoming spaces, thanks to the mix of shades and textures. Panama is the perfect union of technology and design, quality and beauty; the ideal alternative to natural wood. The collection is available in Roble and Fresno finish in 19.5x120R format.