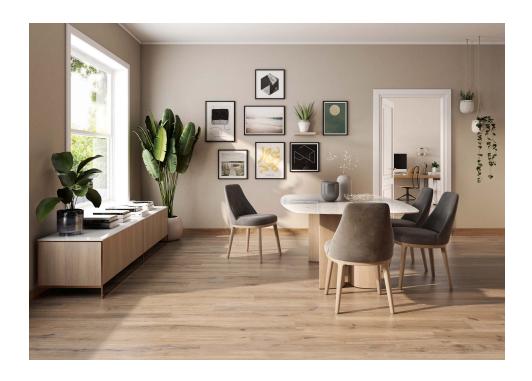

## Panama

Panama is a collection whose design is inspired by three oak varieties that combine their most unique characteristics to create a balanced and beautiful fusion. The result is a finish that rivals natural woods, thanks to the advanced manufacturing techniques that make this perfect amalgam of micro-reliefs, shades and mattified areas possible. The level of detail in the Panama porcelain collection is astonishing, with an extremely rich and natural response to light. The surprisingly authentic finishes allow for the creation of warm and welcoming spaces, thanks to the mix of shades and textures. Panama is the perfect union of technology and design, quality and beauty; the ideal alternative to natural wood. The collection is available in Roble and Fresno finish in 19.5x120R format.