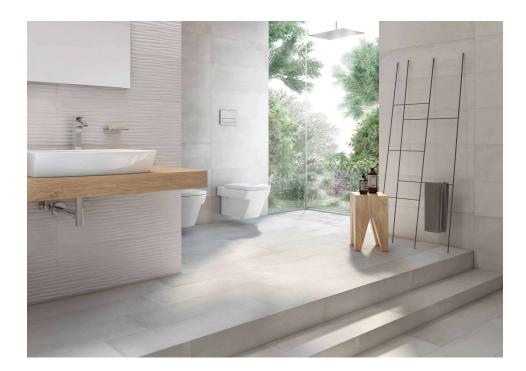

## CHARACTERISTICS

Finish: Satin

Rectified sides

Degree of detonation: V3 (Medium)

Installation Installation: Coating

White paste Suitable to tile indoor walls such as bathrooms and kitchens.

mm

Destonified

## Chelsea

Chelsea, English rigour. Chelsea is one of the various facets offered by ceramic cement to cover not only the walls of kitchens and bathroom spaces but also those in other rooms of the house that are full of personality. This elegant range stands out for the neutrality of the soft cement, with the ceramic piece being the key decorative piece in the space. Chelsea is available in three colours: blanco, grey and arena, and in the format 30x90,2 R cm.

## MANUALS AND RESOURCES

#technology\_text

White Body

White paste

Suitable to tile indoor walls such as bathrooms and kitchens.