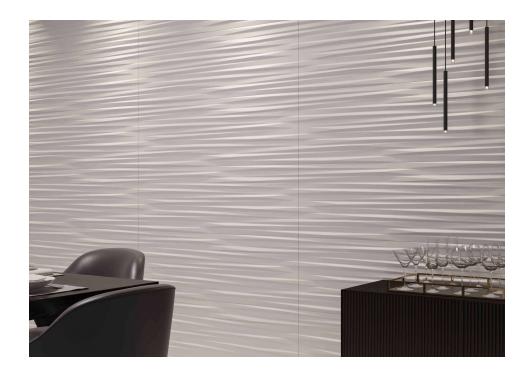

## Wind

The Wind Collection brings longitudinal reliefs at different heights, inspired by the dynamics of the wind. The three-dimensional effect is even more evident with the incidence of light. Presented in "total black" and white versions, both with a matte finish, the pieces have a perfect fit, and the continuous relief brings sophistication and breadth to any style of project.