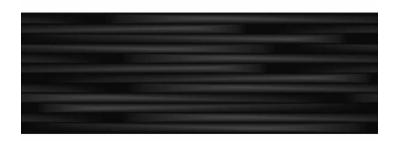

## Wind

The Wind Collection brings longitudinal reliefs at different heights, inspired by the dynamics of the wind. The three-dimensional effect is even more evident with the incidence of light. Presented in "total black" and white versions, both with a matte finish, the pieces have a perfect fit, and the continuous relief brings sophistication and breadth to any style of project.